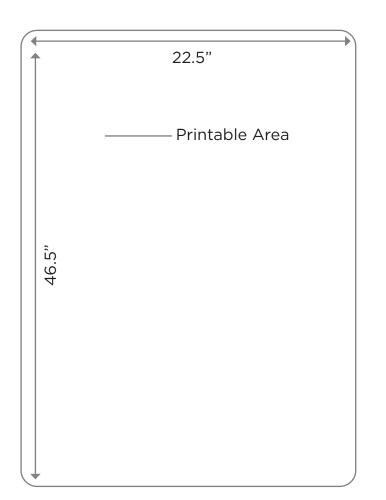

## MINI GRAPHIC DISPLAY WALL

Product Code: 12613 Dimensions: 5'1" Tall x 24" Wide X 16" Deep Printable Area: 46.5" Tall x 22.5" Wide